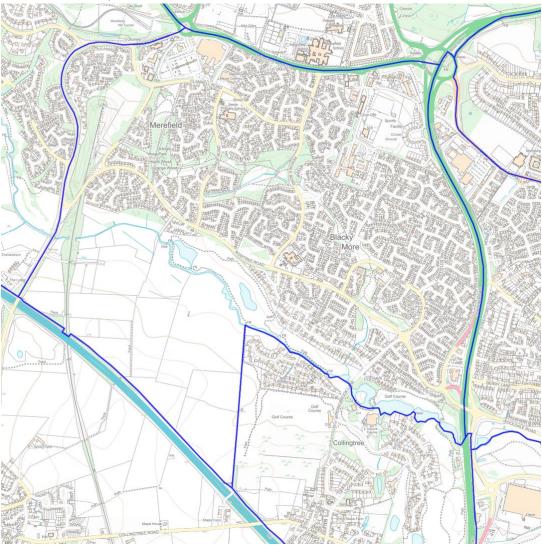

they would like to see in East Hunsbury.

Copies of the Community Audit will be available on our website.

### **About East Hunsbury**

East Hunsbury is a large residential area to the south of Northampton, made up of 4,307 properties and an electorate of 7,431.

This is expected to grow considerably over the course of the next 5 years as the Collingtree Park development is completed, with approximately 1,000 new homes being built within the East Hunsbury parish boundary.

East Hunsbury is ideally placed having good road links to via the M1 and A45, and therefore many residents travel outside of East Hunsbury for work. However, there are an increasing number of home workers, and residents who run their own businesses as well as young families and retired residents.

#### Parish boundary



# **Essential Services**

#### Ambulance

Dial 999 in an emergency

Dial 111 to get advice from NHS Online

#### Fire

Dial 999 in an emergency

#### Police

Dial 999 in an emergency

Dial 101 to report non-emergency incidents

Neighbourhood Police Team PC David Okere

#### **Local Council**

| East Hunsbury Parish Council                     | West Northamptonshire Council   |
|--------------------------------------------------|---------------------------------|
| Hunsbury Library                                 | One Angel Square                |
| Overslade Close                                  | Angel Street                    |
| NN4 ORZ                                          | Northampton                     |
|                                                  | NN1 1ED